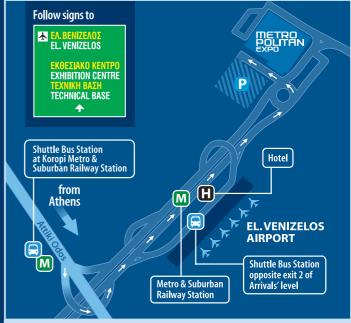

Based on operation principle of "Customer first, Service foremost"

Visit us Hall 3| Stand 3.533

 $\blacktriangleright$  Note: Children under 16 years NOT admitted unless accompanied by an adult.

FOR EASY ACCESS: BY PUBLIC TRANSPORT Metro (Line 3 - blue line, stop at Airport). Suburban Railway (Line Neratziotissa / Doukissis Plakentias / Airport). Buses (X93 from Kifissos Intercity Bus Station-X95 from Syntagma Square-X96

from Piraeus-X97 from Elliniko).

By car (Attiki Odos Expressway, direction Airport). Signage on the Attiki Odos

Expressway leads to the exhibition centre

**Shuttle bus service:** All day (every 30 min) from Exit 2 at the Arrivals' level of the Athens Airport to Posidonia 2024.